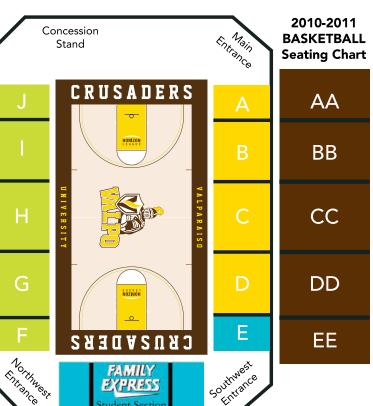

# **BASKETBALL**

GROUP TICKETS SALES INFORMATION

\* Valpo bench is located near section B. Visitor bench is located near secion D.