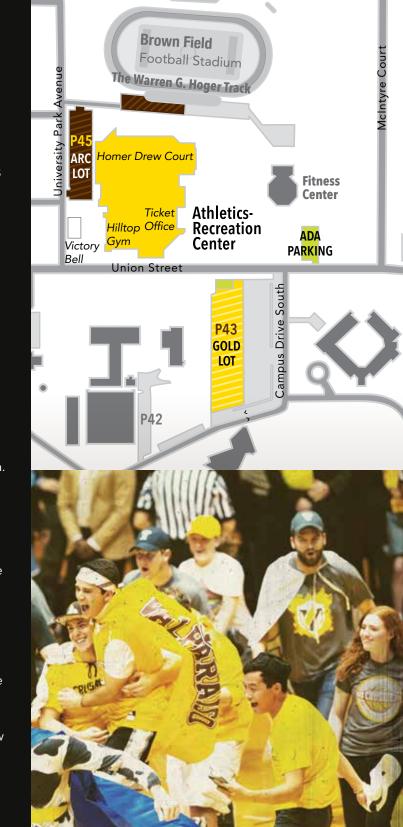

#### ARC LOT RESERVED Season Pass: \$250

A specific space will be reserved for you at each game in the ARC Lot just west of the main arena.

### ARC LOT Season Pass: \$250

First-come, first-served parking for pass holders in this lot, located just west and north of the main arena.

## GOLD LOT Season Pass: \$175

First-come, first-served parking for pass holders in this lot, located in the westernmost aisle of the large lot just south of the ARC, across Union Street.

#### **ADA PARKING**

Accessible parking is always free of charge and is available on a first-come, first-served basis to anyone with a government-issued ADA placard on their vehicle. Spaces are available in the lot in front of the Fitness Center on the north side of Union Street. A few additional spaces are also located in the northwest corner of the Gold Lot.