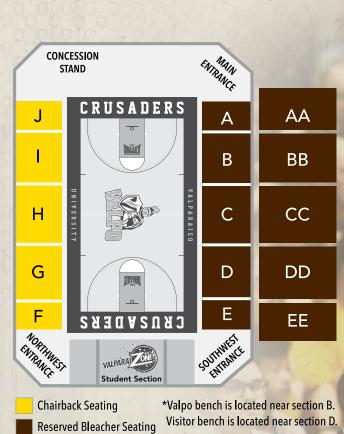

#### CHAIRBACK SEATING

| Regular package price                         | \$398.25 |
|-----------------------------------------------|----------|
| Valpo faculty, staff, or recent alumni* price | \$317.13 |

#### RESERVED BLEACHER SEATING

| Regular package price                         |      | \$177 |
|-----------------------------------------------|------|-------|
| Valpo faculty, staff, or recent alumni* price | \$14 | 43.81 |