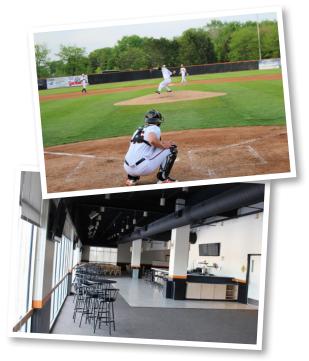

## SCHAUMBURG CLUB

For groups of 60 to 150

- Indoor climate controlled party space on the suite level.
- Exclusive to your group and includes access to the Schaumburg Club, reserved ticket, and all-you-can-eat buffet served from gates open until one hour after game time.

### \$2,500 for 60 tickets. \$30/ticket additional