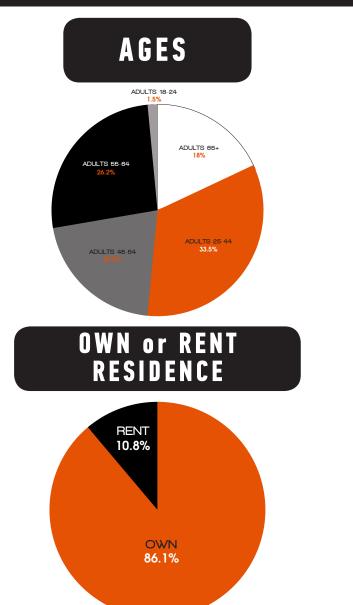

# 2020 MARKETING OPPORTUNITIES

VENT

## QUICK FACTS

### - BALLPARK -

Schaumburg Boomers Stadium 1999 S Springinsguth Rd, Schaumburg, IL 60193

- FIRST SEASON -
  - LEAGUE Frontier League
- CHAMPIONSHIPS 2013, 2014, 2017
- 2019 ATTENDANCE -

49 openings, 156,383 total attendance

### - AWARDS & RECOGNITION -

2019 Frontier League Executive of the Year -GM Michael Larson

Schaumburg Business Association Brian H. Burke Business of the Year Nominee 2018

Schaumburg Business Association Rookie of the Year Winner – Michael Larson, GM 2018

Frontier League Clint Brown Excellence in Marketing Award 2018

Frontier League Organization of the Year 2013, 2016, 2017

Chicago Pitch & Hit Club Organization of the Year 2017

## D E M O G R A P H I C S

Nielsen Scarborough Chicago R1 2017/2018









## STADIUM SIGNAGE

## OUTFIELD FENCE SIGN



(7'6"h x 16'w) Highly visible signage. Full color digital vinyl also captured in print and television media

### \$5,000 + production

## **DUGOUT TOPS**



\$8,000 per side or \$15,000 for both/year + production

KID ZONE SPONSOR

\$6,000/year

## **ELEVATOR DOORS**

\$3,000/year + production

## BACKLIT CONCOURSE SIGN



Signage located above the high-traffic concourse area

### \$1,750/year + production

## SCOREBOARD SIGN



Multi-Year - \$12,000 + production

### FIELD LEVEL

\$3,000 + production

## FAN INFORMATION BOOTH

\$5,000/year + production



847.461.3695 • BOOMERSBASEBALL.COM

## GAME SPONSORSHIP NIGHTS

## GAME SPONSORSHIP

MAKE IT YOUR COMPANY'S NIGHT AT THE BOOMERS! Investment is:



#### **SPONSORSHIP INCLUDES:**

- 3